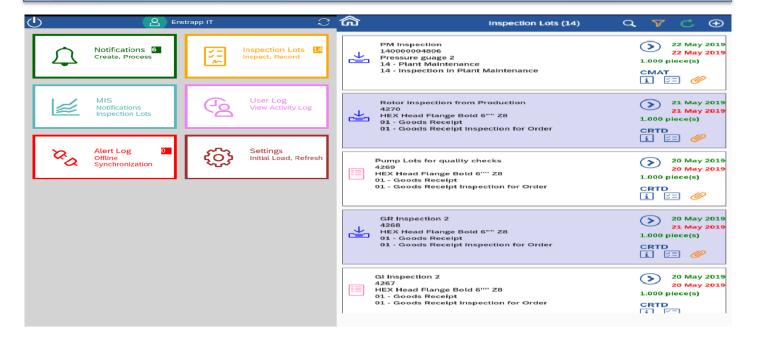

## REDUCE

• Manual Work/Rework/Idle Time

**QTekPro** is an Android/IOS based Mobile Application to perform all Quality Management related business functions like Quality Notification Processing, Create/Change Inspection Lots, Inspection Lots Results Recording, Defects Recording, Usage Decision and MIS Analytics .

Additional capabilities include Offline Access, Document Integration, Extended security, Built -in barcode/QR Code readers, and ready to use QM analytics dashboard